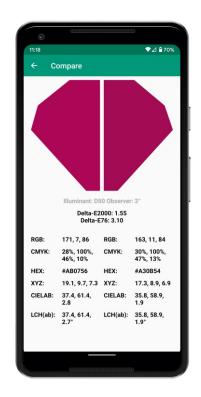

# Nix Pro app.

Options to save your swatches into folders or match to the nearest paint color

Scan with Nix and get digital color values on your phone

Compare two colors and get their Delta E (compare a painted wall to the swatch to confirm paint matches)