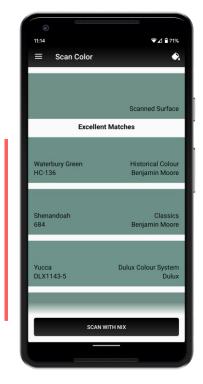

# Nix Paints app.

Scan with Nix and view paint

> matches on your phone

| 0               |          |                   |
|-----------------|----------|-------------------|
| 11:15           |          |                   |
| ← Color De      | etails   | ( 8 < )           |
|                 |          |                   |
|                 |          |                   |
|                 |          | Scanned Surface   |
|                 |          | ocumed oundee     |
|                 |          |                   |
|                 |          |                   |
|                 |          |                   |
|                 |          |                   |
|                 |          |                   |
|                 |          |                   |
|                 |          |                   |
|                 |          |                   |
|                 |          |                   |
|                 |          |                   |
| Waterbury Green |          | Historical Colour |
| HC-136          | LRV: 25  | Benjamin Moore    |
|                 |          |                   |
| 😲 COLOR SCH     | imes 🌔 🃜 |                   |
|                 |          |                   |
|                 |          |                   |

Options to save your swatches into folders or share the details with friends, family, clients, or coworkers

The app links to your brand's

paint

website to purchase

View suggested color palettes that are monochromatic, complementary, triadic, and more