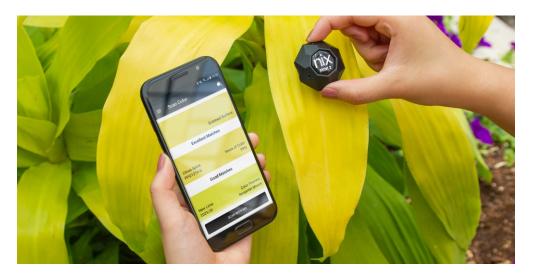

# Nix solutions for your paint brand.

## Nix at a glance

In 2013 we recognized a problem with the current color sensors in the market; they were bulky, delicate, and expensive. Our mission was to change that. We created a technology that allows our customers to instantly find the closest paint match to your scanned object, and it fits right in your pocket.

### Nix sensors.

Nix Mini 2 Color Sensor Retail: \$99 USD

Scan any surface and find the closest paint match in the Nix Paints app. Find suggested color harmonies and save your matches into projects. Perfect for homeowners, professional painters, and interior designers.