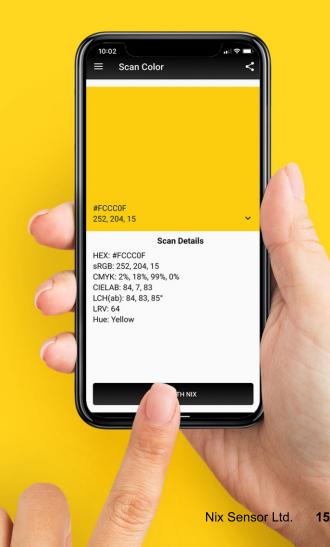

# Nix Pro app.

Options to save your swatches into folders or match to the nearest paint color

Scan with Nix and get digital color values on your phone

Compare two colors and get their Delta E (compare a painted wall to the swatch to confirm paint matches)

# Nix Digital app.

Have customers wanting to stay in the digital world? Pairing our devices with the Nix Digital app will provide digital color values in RGB, HEX, CMYK, CIELAB, and more. It's the perfect pairing for graphic designers, photographers, and anyone working in digital media. The Nix Digital app works with the Nix Mini and Nix Pro Color Sensors.