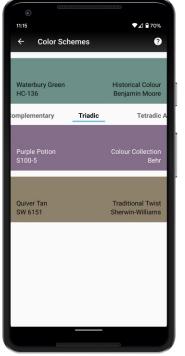

Options to save your swatches into folders or share the details with friends, family, clients, or coworkers

The app links to your brand's

paint

website to purchase

View suggested color palettes that are monochromatic, complementary, triadic, and more

# Nix Pro app.

Options to save your swatches into folders or match to the nearest paint color

Scan with Nix and get digital color values on your phone

Compare two colors and get their Delta E (compare a painted wall to the swatch to confirm paint matches)