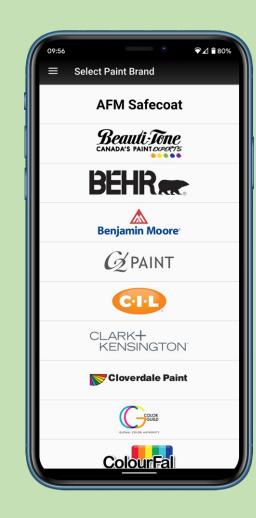

Dulux

Denalt

Colourfal

Comex

Dascala Davies

Denalt

With over 200,000 paint colors in over 100 brands, we're sure to find your match. If you don't see your brand listed in our app, contact us and our dedicated team will add it in.

Acrylux AFM Safecoat Alba African Paints Anchor Paint Apco Asian Paints Beauti-Tone Behr Benjamin Moore Berel Berger Paints **BLP Mobile Paints** Boonstroppel Verg C2 California Paints Canadian Tire Caparol Celco Ceresita Choimer Paint Chokwang Paint CIL Clark & Kensington Cloverdale Color Guild