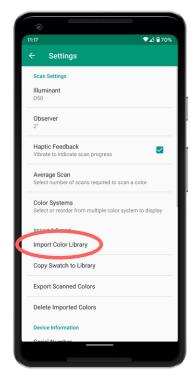

| LRV: 25  | Benjamin Moore    |
|                 |          |                   |
| 😲 COLOR SCH     | imes 🌔 🃜 |                   |
|                 |          |                   |
|                 |          |                   |

Options to save your swatches into folders or share the details with friends, family, clients, or coworkers

The app links to your brand's

paint

website to purchase



View suggested color palettes that are monochromatic, complementary, triadic, and more

# NM AUTOMATION & CONTROL PVT. LTD.

# Nix Pro app.



Options to save your swatches into folders or match to the nearest paint color

Scan with Nix and get digital color values on your phone



Compare two colors and get their Delta E (compare a painted wall to the swatch to confirm paint matches)



Allows users to import their own library to match their samples to



## Nix color database.

Colorbond

Crown Paints

Davis Paint

**Digby Paints** 

Dulux Trade

**Digby Paints** 

Dulux Trade

ECOS Paints

EasyCare

Ecorson

Do it Best

Doal

Dulux

Do it Best

Doal

Dulux

Denalt

Colourfal

Comex

Dascala Davies

Denalt

With over 200,000 paint colors in over 100 brands, we're sure to find your match. If you don't see your brand listed in our app, contact us and our dedicated team will add it in.

Acrylux AFM Safecoat Alba African Paints Anchor Paint Apco Asian Paints Beauti-Tone Behr Benjamin Moore Berel Berger Paints **BLP Mobile Paints** Boonstroppel Verg C2 California Paints Canadian Tire Caparol Celco Ceresita Choimer Paint Chokwang Paint CIL Clark & Kensington Cloverdale Color