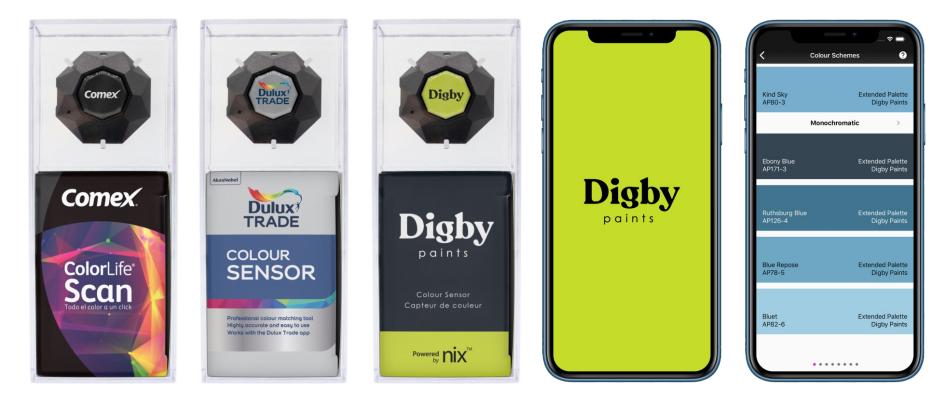

# Nix solutions for your paint brand.

### Nix sensors.

Nix Mini 2 Color Sensor Retail: \$99 USD

Scan any surface and find the closest paint match in the Nix Paints app. Find suggested color harmonies and save your matches into projects. Perfect for homeowners, professional painters, and interior designers.

#### Nix Pro 2 Color Sensor Retail: \$349 USD

Conduct A/B color comparisons, import custom color libraries, and export data easily in the Nix Pro app. Perfect for color professionals and anyone looking for a bit more technical color data. (The Nix Pro 2 also works with the Nix Paints app).

# Nix Paints app.

Scan with Nix and view paint

> matches on your phone

| 0               |          |                   |
|-----------------|----------|-------------------|
| 11:15           |          |                   |
| ← Color De      | etails   | ( 8 < )           |
|                 |          |                   |
|                 |          |                   |
|                 |          | Scanned Surface   |
|                 |          | ocumed oundee     |
|                 |          |                   |
|                 |          |                   |
|                 |          |                   |
|                 |          |                   |
|                 |          |                   |
|                 |          |                   |
|                 |          |                   |
|                 |          |                   |
|                 |          |                   |
|                 |          |                   |
| Waterbury Green |          | Historical Colour |
| HC-136          | LRV: 25  | Benjamin Moore    |
|                 |          |                   |
| 😲 COLOR SCH     | imes 🌔 🃜 |                   |
|                 |          |                   |
|                 |          |                   |

Options to save your swatches into folders or share the details with friends, family, clients, or coworkers

The app links to your brand's

paint

website to purchase

View suggested color palettes that are monochromatic, complementary, triadic, and more