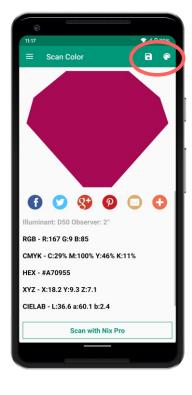

# Nix Paints app.

Scan with Nix and view paint

> matches on your phone

| 0               |          |                   |
|-----------------|----------|-------------------|
| 11:15           |          |                   |
| ← Color De      | etails   | ( 8 < )           |
|                 |          |                   |
|                 |          |                   |
|                 |          | Scanned Surface   |
|                 |          | ocumed oundee     |
|                 |          |                   |
|                 |          |                   |
|                 |          |                   |
|                 |          |                   |
|                 |          |                   |
|                 |          |                   |
|                 |          |                   |
|                 |          |                   |
|                 |          |                   |
|                 |          |                   |
| Waterbury Green |          | Historical Colour |
| HC-136          | LRV: 25  | Benjamin Moore    |
|                 |          |                   |
| 😲 COLOR SCH     | imes 🌔 🃜 |                   |
|                 |          |                   |
|                 |          |                   |

Options to save your swatches into folders or share the details with friends, family, clients, or coworkers

The app links to your brand's

paint

website to purchase

View suggested color palettes that are monochromatic, complementary, triadic, and more