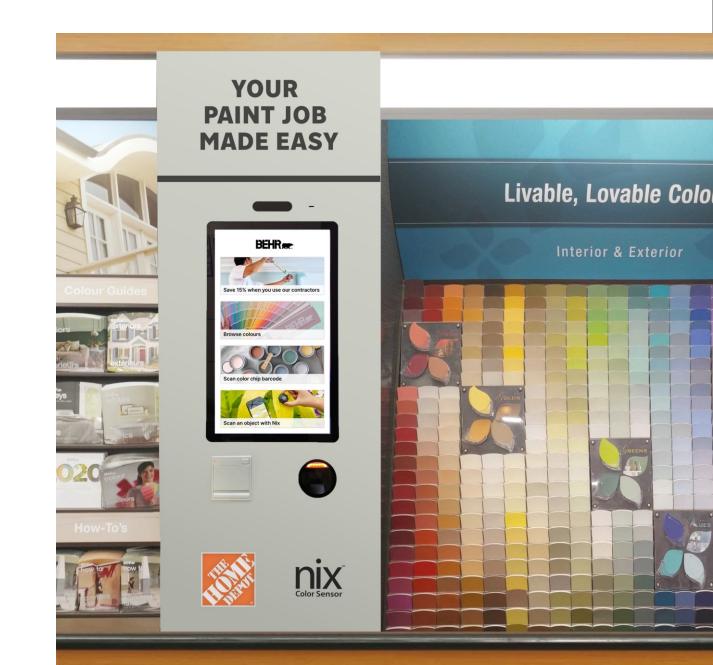

# Nix success in retail: in-store displays.

Stores have integrated the Nix devices into kiosks for customers to use and interact with themselves. Customers can come in with items they'd like to scan, use their kiosks to find their match, and order paint all in one step.