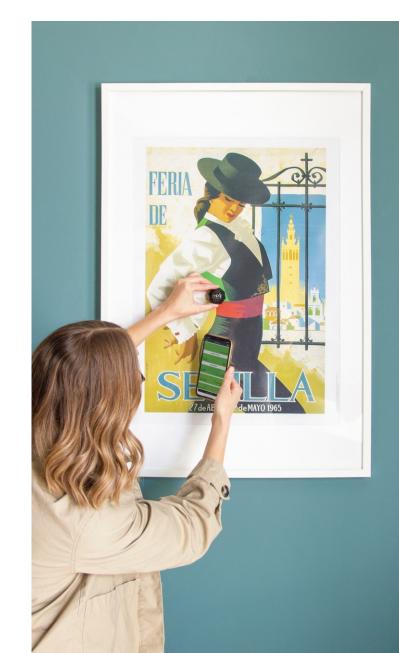

# Nix Pro app.

Options to save your swatches into folders or match to the nearest paint color

Scan with Nix and get digital color values on your phone

Compare two colors and get their Delta E (compare a painted wall to the swatch to confirm paint matches)

Allows users to import their own library to match their samples to