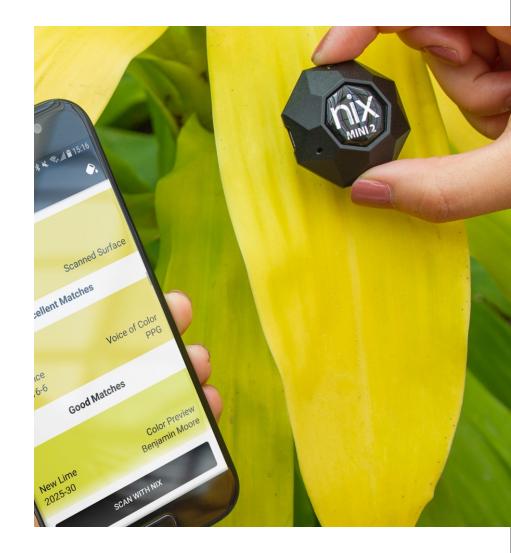

### Nix sensors.

Nix Mini 2 Color Sensor Retail: \$99 USD

Scan any surface and find the closest paint match in the Nix Paints app. Find suggested color harmonies and save your matches into projects. Perfect for homeowners, professional painters, and interior designers.

# Nix Paints app.

Scan with Nix and view paint

> matches on your phone

| 0               |          |                   |
|-----------------|----------|-------------------|
| 11:15           |          |                   |
| ← Color De      | etails   | ( 8 < )           |
|                 |          |                   |
|                 |          |                   |
|                 |          | Scanned Surface   |
|                 |          | ocumed oundee     |
|                 |          |                   |
|                 |          |                   |
|                 |          |                   |
|                 |          |                   |
|                 |          |                   |
|                 |          |                   |
|                 |          |                   |
|                 |          |                   |
|                 |          |                   |
|                 |          |                   |
| Waterbury Green |          | Historical Colour |
| HC-136          | LRV: 25  | Benjamin Moore    |
|                 |          |                   |
| 😲 COLOR SCH     | imes 🌔 🃜 |                   |
|                 |          |                   |
|                 |          |                   |

Options to save your swatches into folders or share the details with friends, family, clients, or coworkers

The app links to your brand's

paint

website to purchase

View suggested color palettes that are monochromatic, complementary, triadic, and more